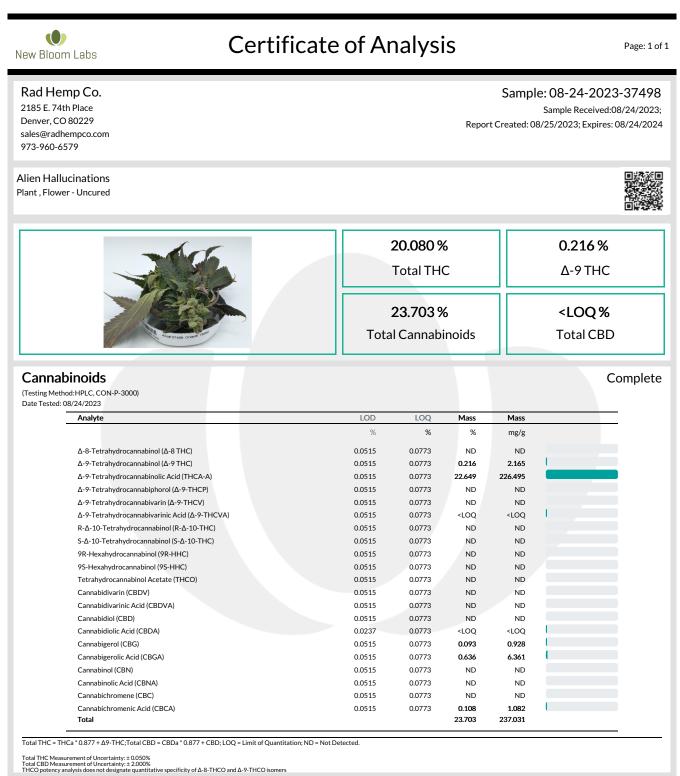

Total THC Measurement of Uncertainty:  $\pm$  0.050% Total CBD Measurement of Uncertainty:  $\pm$  2.000% THCO potency analysis does not designate quantitative specificity of  $\Delta$ -8-THCO and  $\Delta$ -9-THCO isomers