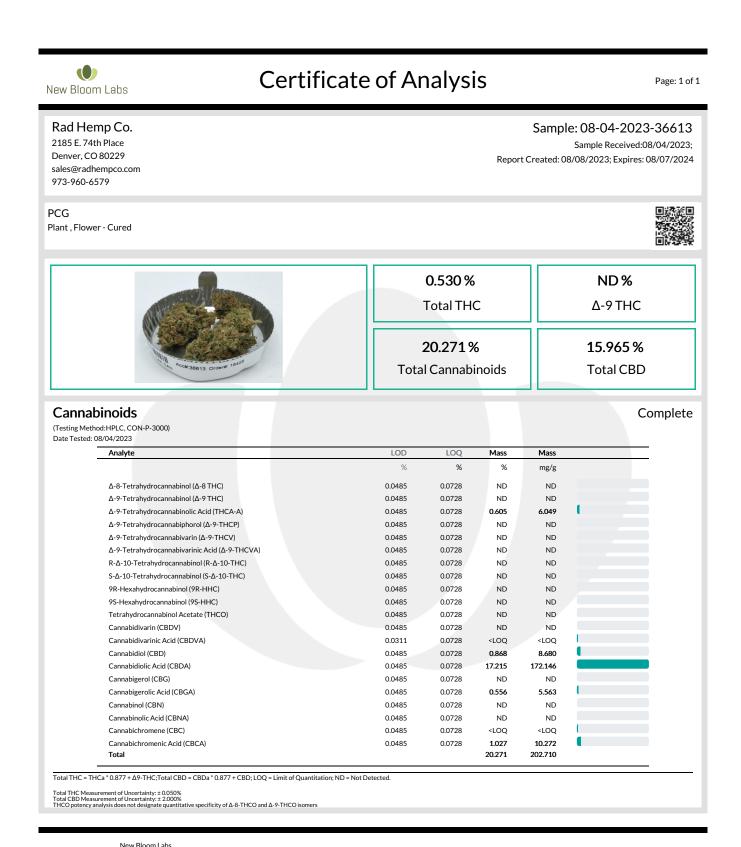

Total THC Measurement of Uncertainty:  $\pm$  0.050% Total CBD Measurement of Uncertainty:  $\pm$  2.000% THCO potency analysis does not designate quantitative specificity of  $\Delta$ -8-THCO and  $\Delta$ -9-THCO isomers