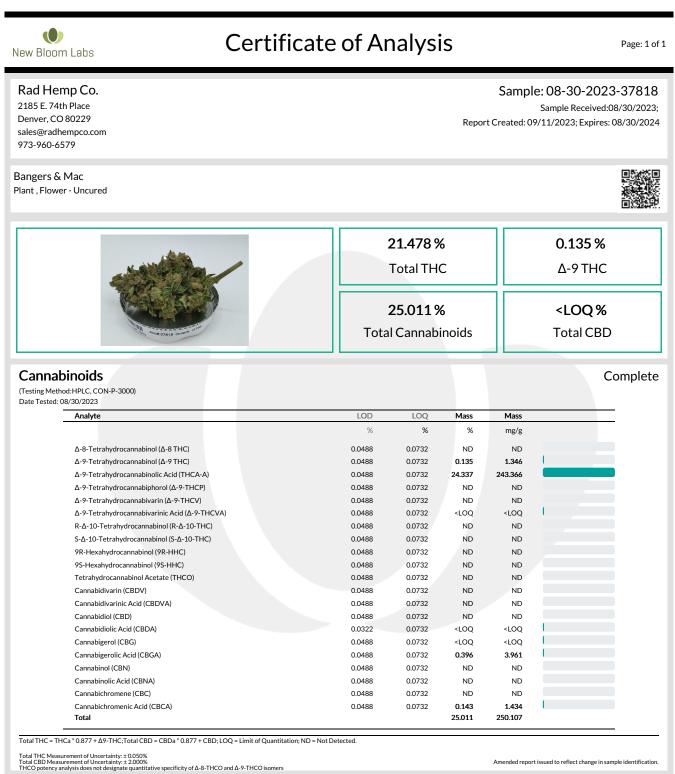

Total THC Measurement of Uncertainty:  $\pm$  0.050% Total CBD Measurement of Uncertainty:  $\pm$  2.000% THCO potency analysis does not designate quantitative specificity of  $\Delta$ -8-THCO and  $\Delta$ -9-THCO isomers