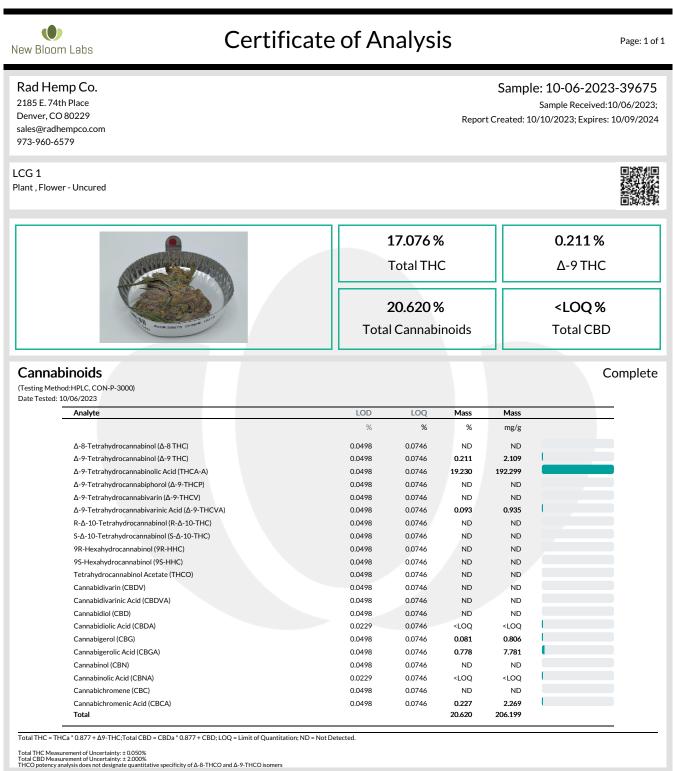

Total THC Measurement of Uncertainty:  $\pm$  0.050% Total CBD Measurement of Uncertainty:  $\pm$  2.000% THCO potency analysis does not designate quantitative specificity of  $\Delta$ -8-THCO and  $\Delta$ -9-THCO isomers