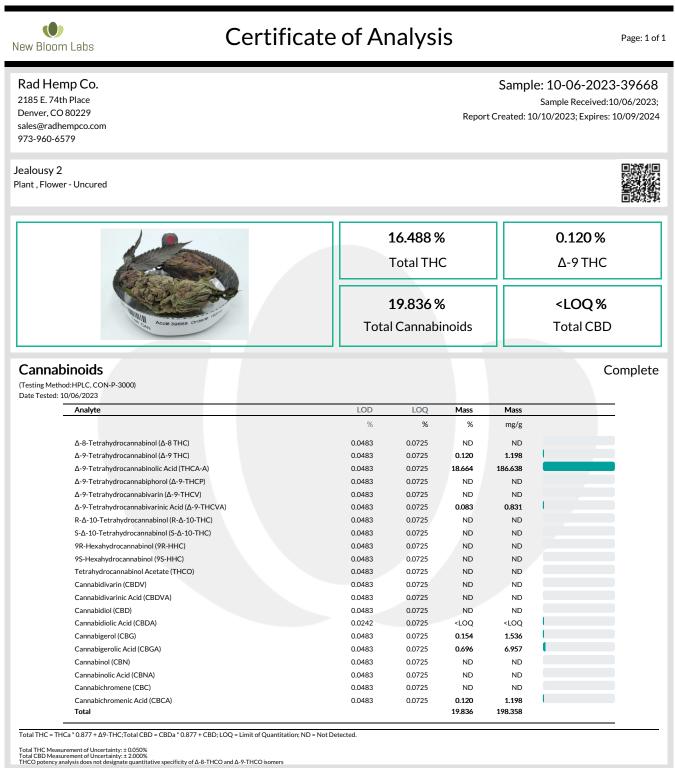

Total THC Measurement of Uncertainty:  $\pm$  0.050% Total CBD Measurement of Uncertainty:  $\pm$  2.000% THCO potency analysis does not designate quantitative specificity of  $\Delta$ -8-THCO and  $\Delta$ -9-THCO isomers