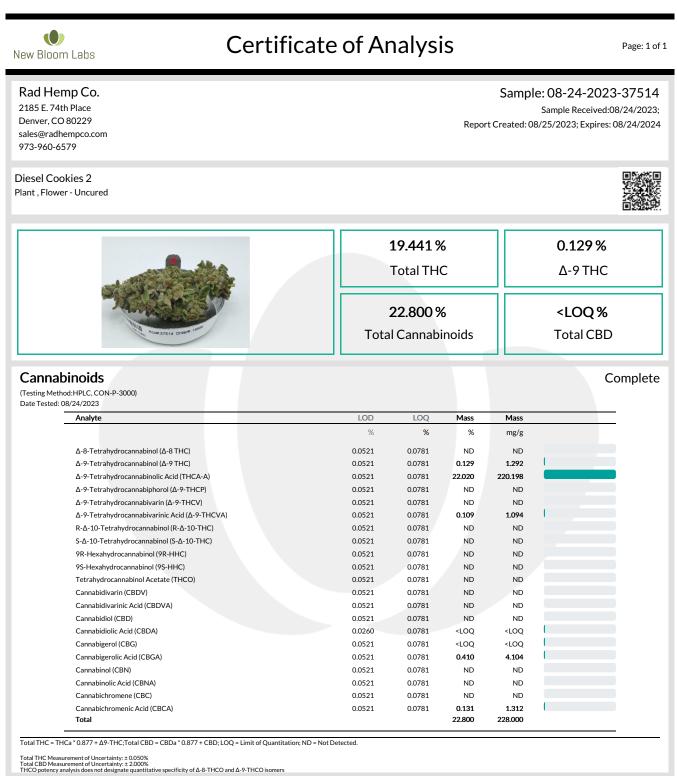

Total THC Measurement of Uncertainty:  $\pm$  0.050% Total CBD Measurement of Uncertainty:  $\pm$  2.000% THCO potency analysis does not designate quantitative specificity of  $\Delta$ -8-THCO and  $\Delta$ -9-THCO isomers