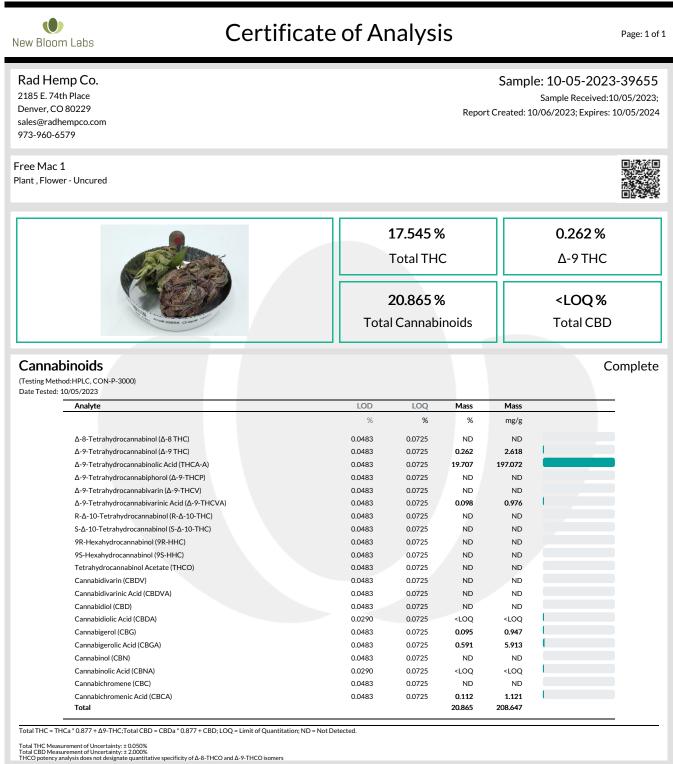

Total THC Measurement of Uncertainty:  $\pm$  0.050% Total CBD Measurement of Uncertainty:  $\pm$  2.000% THCO potency analysis does not designate quantitative specificity of  $\Delta$ -8-THCO and  $\Delta$ -9-THCO isomers