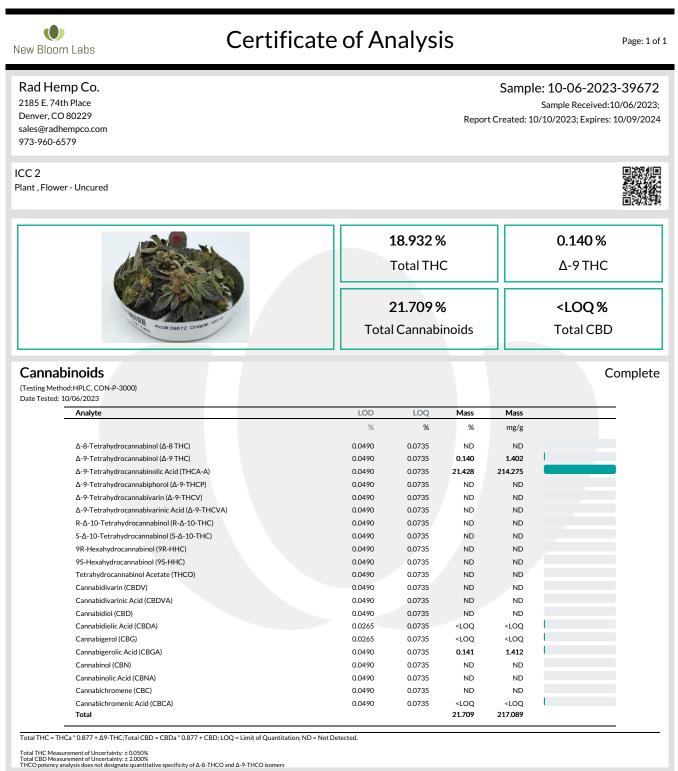

Total THC Measurement of Uncertainty:  $\pm$  0.050% Total CBD Measurement of Uncertainty:  $\pm$  2.000% THCO potency analysis does not designate quantitative specificity of  $\Delta$ -8-THCO and  $\Delta$ -9-THCO isomers