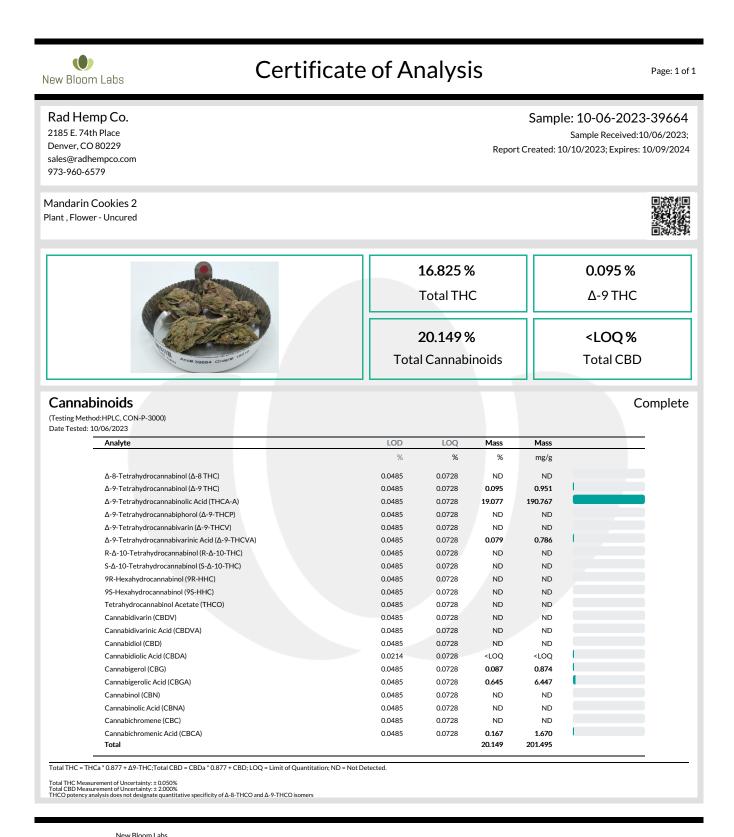

Total THC Measurement of Uncertainty:  $\pm$  0.050% Total CBD Measurement of Uncertainty:  $\pm$  2.000% THCO potency analysis does not designate quantitative specificity of  $\Delta$ -8-THCO and  $\Delta$ -9-THCO isomers