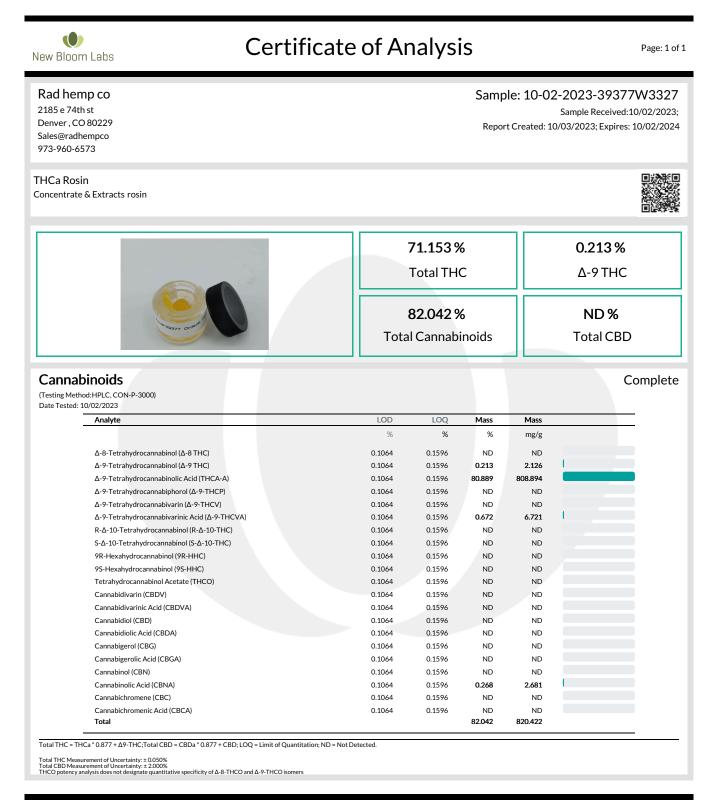

Total THC Measurement of Uncertainty:  $\pm$  0.050% Total CBD Measurement of Uncertainty:  $\pm$  2.000% THCO potency analysis does not designate quantitative specificity of  $\Delta$ -8-THCO and  $\Delta$ -9-THCO isomers