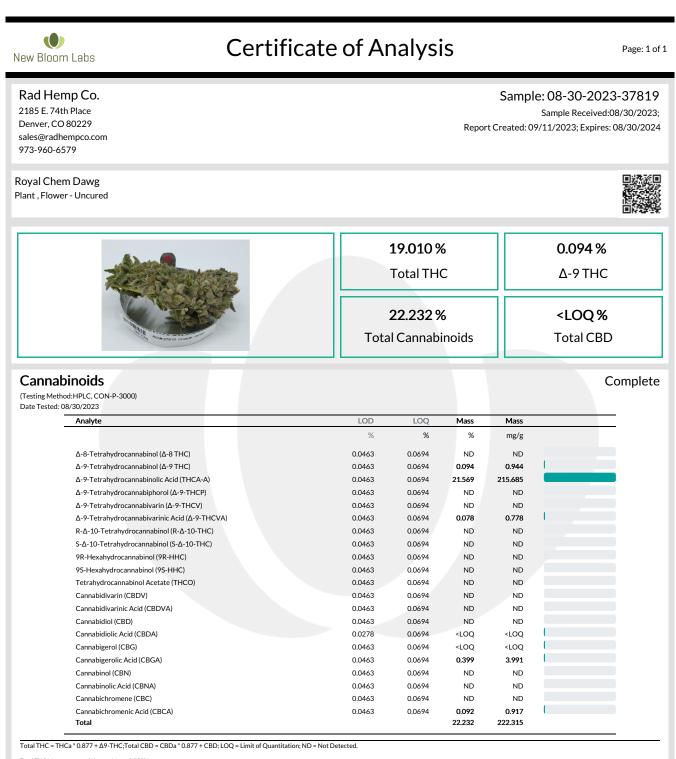

Total THC Measurement of Uncertainty:  $\pm$  0.050% Total CBD Measurement of Uncertainty:  $\pm$  2.000% THCO potency analysis does not designate quantitative specificity of  $\Delta$ -8-THCO and  $\Delta$ -9-THCO isomers