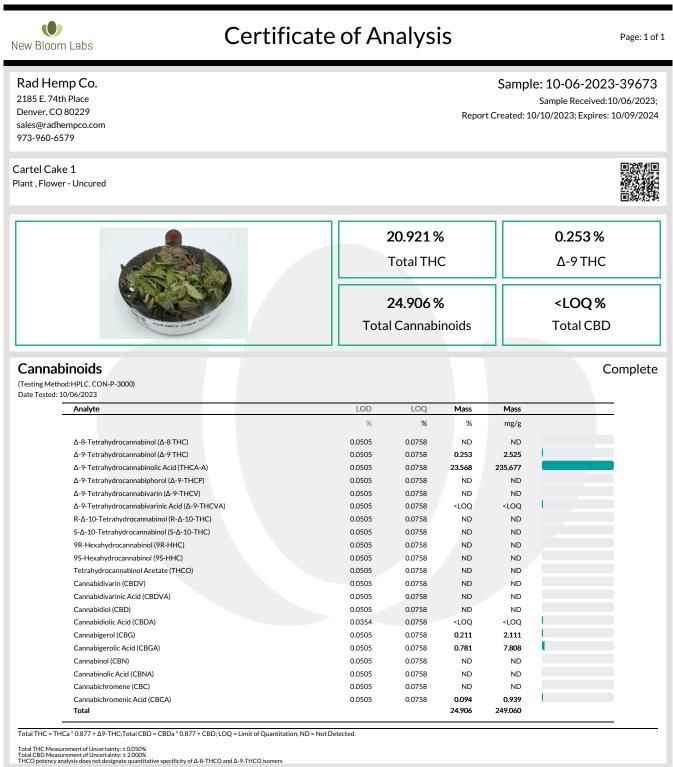

Total THC Measurement of Uncertainty:  $\pm$  0.050% Total CBD Measurement of Uncertainty:  $\pm$  2.000% THCO potency analysis does not designate quantitative specificity of  $\Delta$ -8-THCO and  $\Delta$ -9-THCO isomers