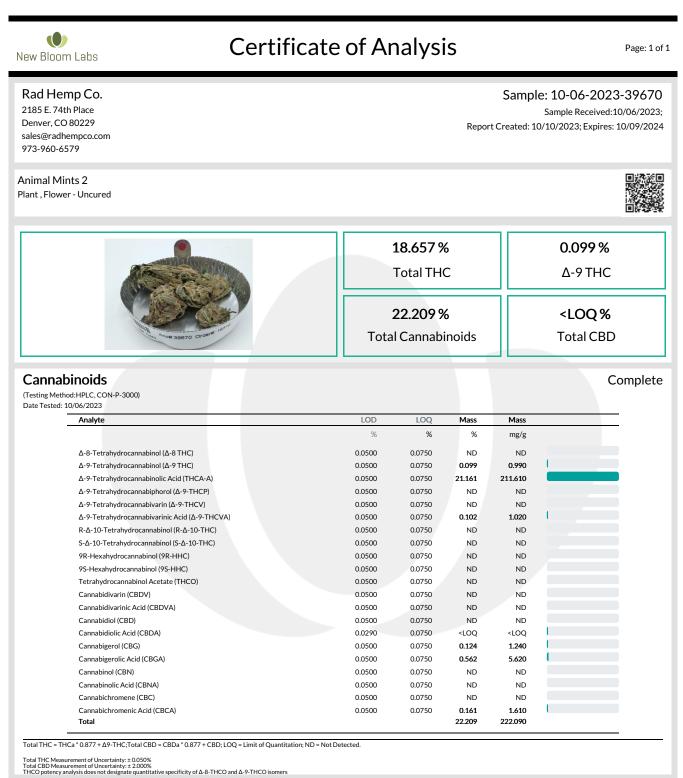

Total THC Measurement of Uncertainty:  $\pm$  0.050% Total CBD Measurement of Uncertainty:  $\pm$  2.000% THCO potency analysis does not designate quantitative specificity of  $\Delta$ -8-THCO and  $\Delta$ -9-THCO isomers