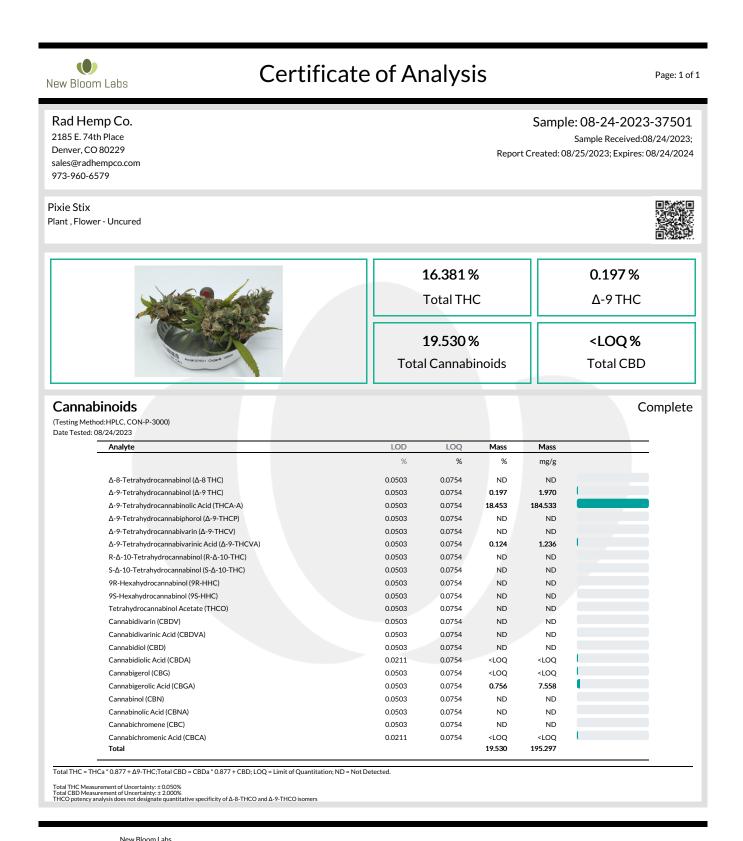

Total THC Measurement of Uncertainty:  $\pm$  0.050% Total CBD Measurement of Uncertainty:  $\pm$  2.000% THCO potency analysis does not designate quantitative specificity of  $\Delta$ -8-THCO and  $\Delta$ -9-THCO isomers