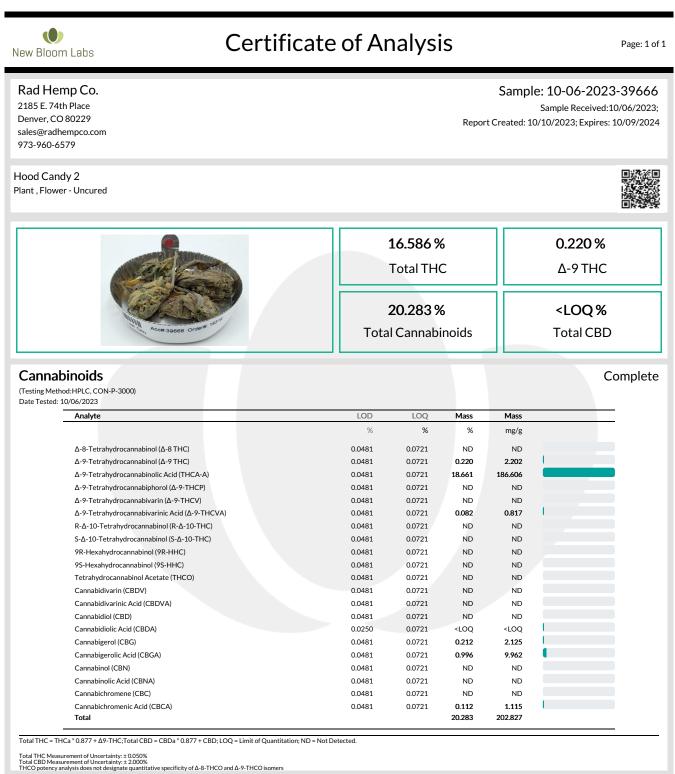

Total THC Measurement of Uncertainty:  $\pm$  0.050% Total CBD Measurement of Uncertainty:  $\pm$  2.000% THCO potency analysis does not designate quantitative specificity of  $\Delta$ -8-THCO and  $\Delta$ -9-THCO isomers