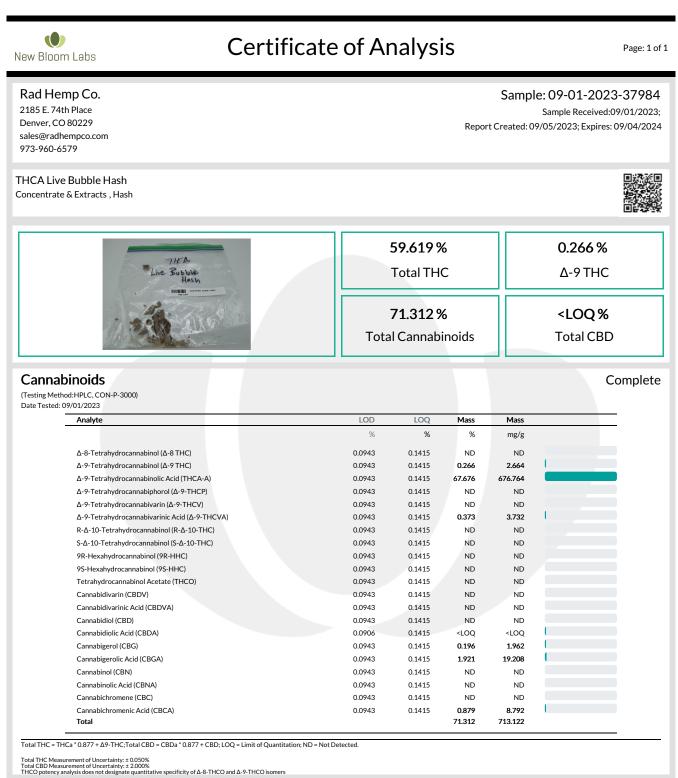

Total THC Measurement of Uncertainty:  $\pm$  0.050% Total CBD Measurement of Uncertainty:  $\pm$  2.000% THCO potency analysis does not designate quantitative specificity of  $\Delta$ -8-THCO and  $\Delta$ -9-THCO isomers